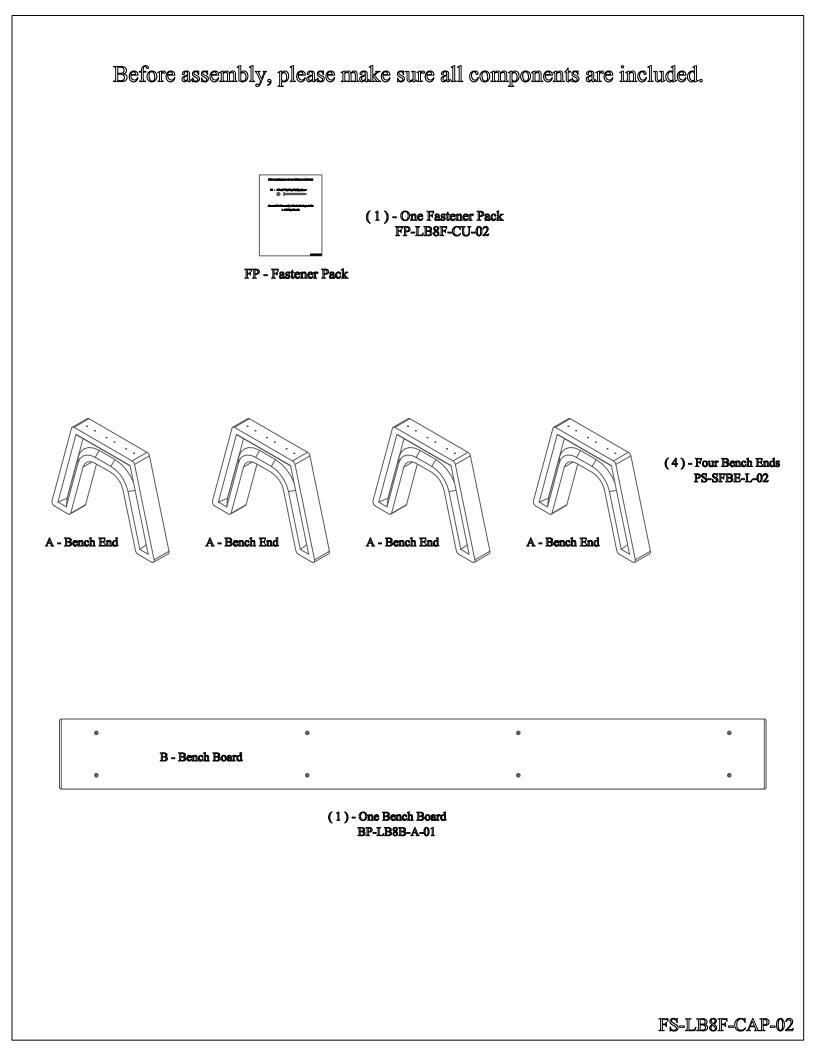

FS-LB8F-CAP-02

Before assembly, please make sure all fasteners are included.

## 8 - #12 x 3" Flat Head Phillips Screw

Also needed for this assembly will be the following materials:

1 - #3 Phillips Drive Bit