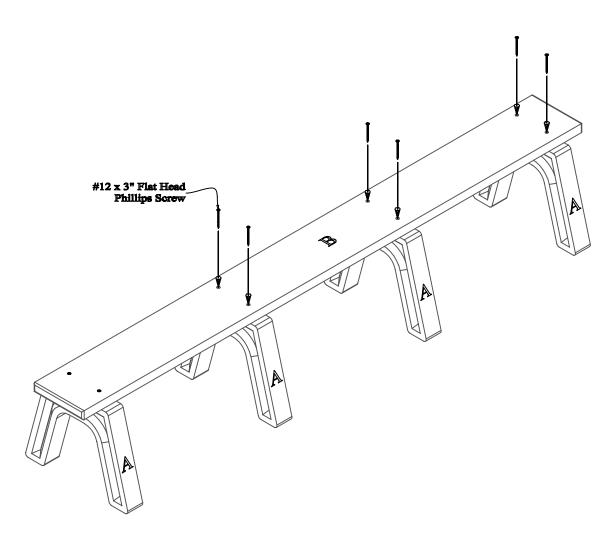

## Step #2:

Repeat step #1 for the remaining (3) Three Bench Ends in the positions shown above being sure to align the pilot holes to the pre-drilled holes in the bench boards. After the holes are properly aligned, fasten with (1) One  $#12 \times 3^{"}$  Flat Head Phillips Screw per hole to secure.

Note: Be sure to tighten all screw completely after this step.