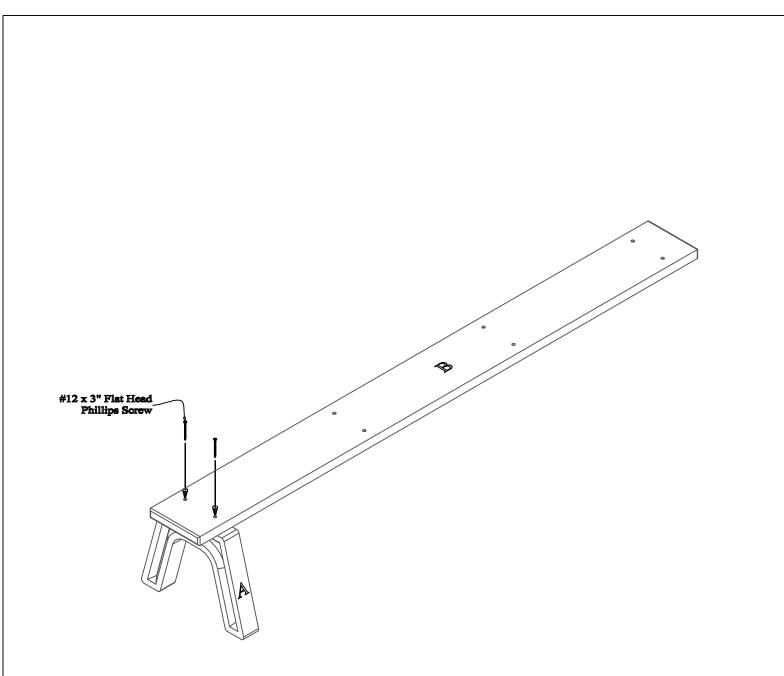

## Step #1:

Place (1) One Bench End in position as shown above being sure to align the pilot holes to the pre-drilled holes in the bench board. After the holes are properly aligned, fasten with (1) One  $#12 \times 3''$  Flat Head Phillips Screw per hole to secure.

Note: Do not tighten screw completely. This will be done in a later step.